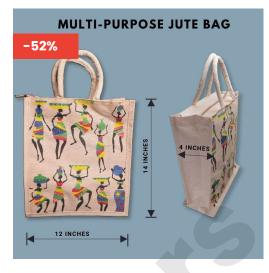

## **MULTIPURPOSE SHOPPING JUTE BAGS**

**SKU:** SHB31987 <u>Explore More</u> **Price:** ₹300.00 ₹145.00 **Stock:**9 in stock