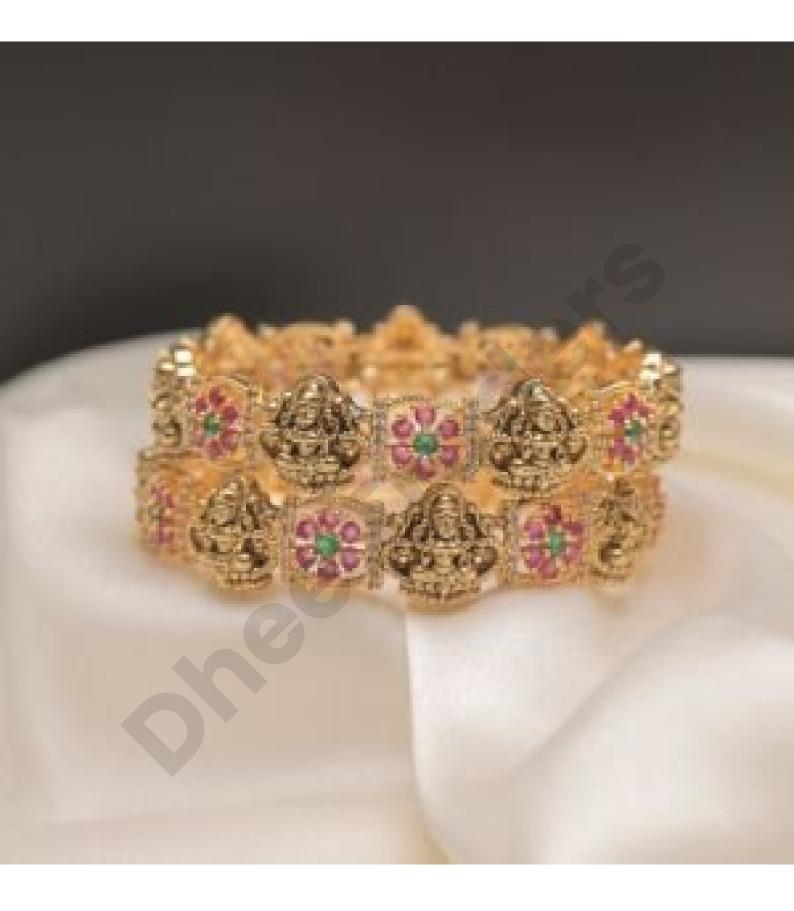

## ALL

Discover all jewellery styles designed to enhance your look. Explore our collection of stunning artificial jewellery today.

TRENDY SHOPPING / TOTE BAG WITH ZIP - OWL DESIGN - SIZE 11" X 8.5" (MEDIUM)