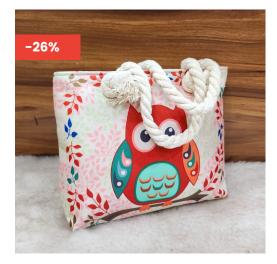

## ALL

Discover all jewellery styles designed to enhance your look. Explore our collection of stunning artificial jewellery today.

TRENDY SHOPPING / TOTE BAG WITH ZIP - OWL DESIGN - SIZE 11" X 8.5" (MEDIUM)

**SKU:** SHB83859UT <u>Explore More</u> **Price:** ₹400.00 <u>₹295.00</u> **Stock:**I in stock

## **BAGS / WALLETS**

Discover a stunning variety of bags for women, perfect for the office, shopping, and special occasions. Elevate your style today!

TRENDY SHOPPING / TOTE BAG WITH ZIP - OWL DESIGN - SIZE 11" X 8.5" (MEDIUM)